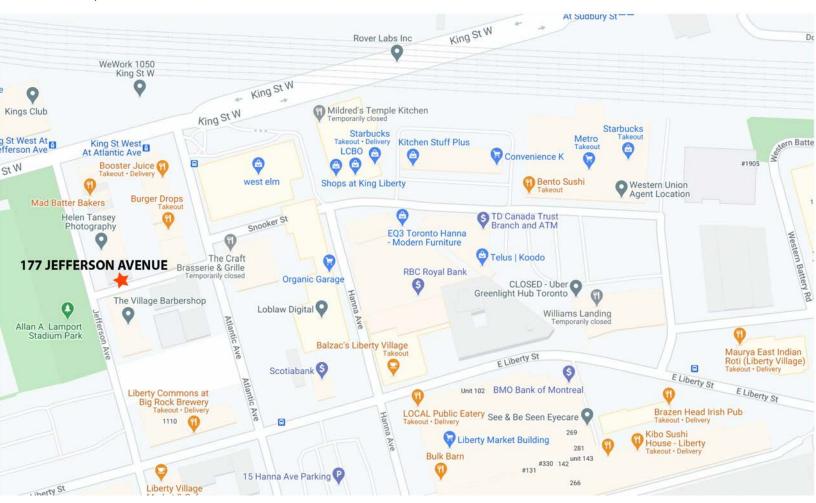

## LOCATION

Located in Toronto's most sought after neighbourhood, Liberty Village, and just South of King Street West. 177 Jefferson Avenue is within walking distance of restaurants, banks, boutiques and daily essentials, as well as minutes from the downtown core and Lake Ontario.

WALK SCORE: 81%

**AVERAGE HOUSEHOLD INCOME: \$127,091 COMMUTE TO DOWNTOWN TORONTO:** 