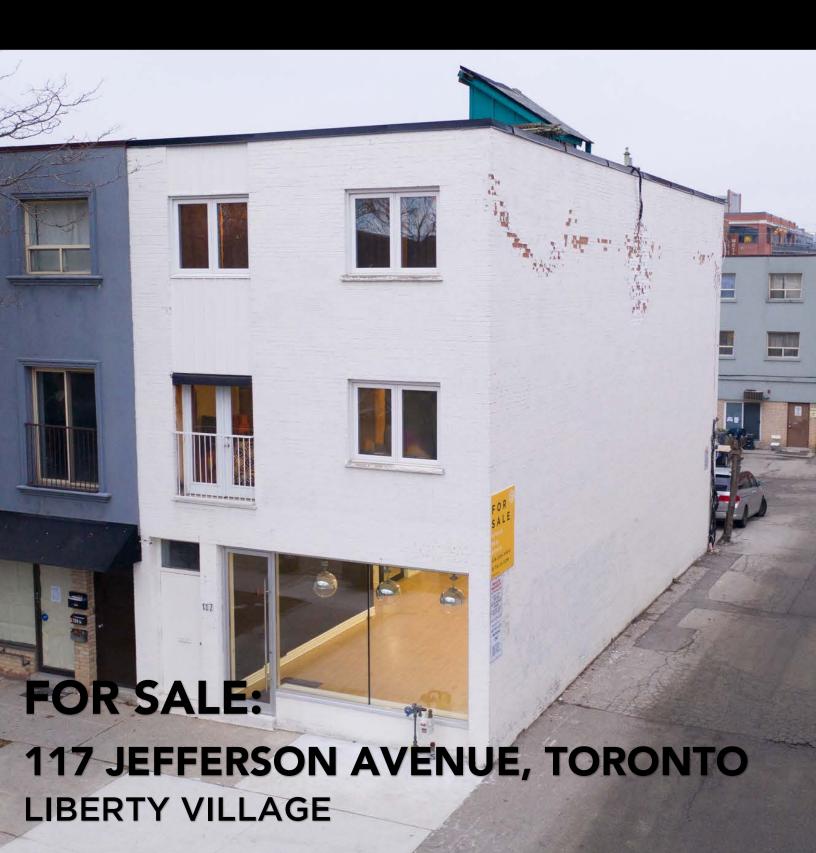

## 117 Jefferson Avenue RETAIL/OFFICE/RESIDENTIAL

ADDRESS: 117 JEFFERSON AVENUE, TORONTO

SIZE: Approximately 3,150 sq. ft.

PARKING: 2-3 PARKING SPOTS at REAR

**TAXES:** \$18,214.27 (2020)

PRICE: \$2,999,000

# CORNER UNIT LOCATED JUST SOUTH OF KINGS CLUBE AND CLOSE TO SHOPPING, TRANSIT, AND LOCAL AMENITIES.

**DETAILS**: Fully built out as Retail on the main level

with 2 levels above of office space. Each of the 2 above grade floors could be devided into residential units. High visibility signage located on Jefferson Avenue. Surrounded by thousands of residential condos, office

buildings and premium retail.

**CONTACT:** Zev Gitalis, President\*

Gitalis Real Estate Inc, Brokerage

416-840-3444 <u>zev@gitalis.com</u>

\*Broker of Record